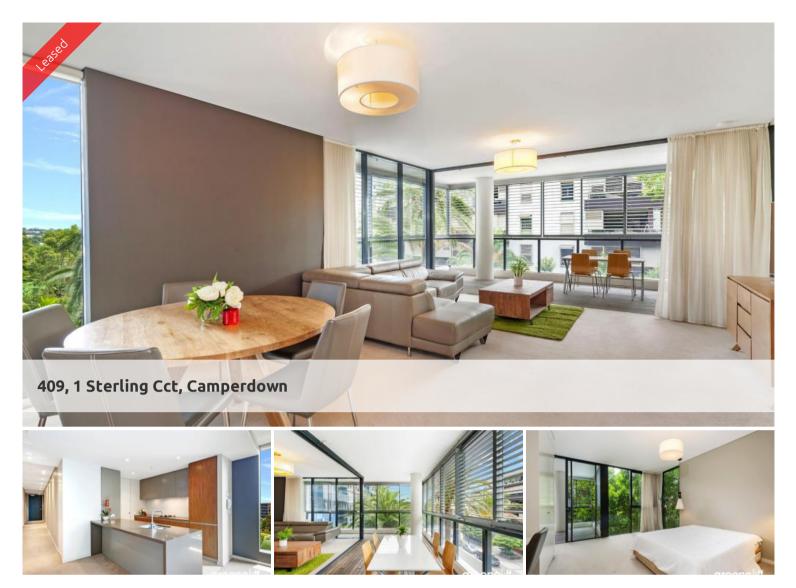

# PLEASE CONTACT UGO on 0469 652 801 IF YOU NEED ANY FURTHER INQUIRIES.

Situated in the much sort after TRIO Residence is this expansive two bedroom furnished apartment. The largest layout of its kind in the south block this premises wont disappoint.

It features an expansive loggia, generous entertaining space and chic finishes and award-winning facilities at its doorstep. Perfect for those who desire sophisticated urban living, it's conveniently close to Glebe and Annandale villages.

- Two large bedrooms with built-ins, main with ensuite and bath
- Generous glass-embraced living and dining stepping out onto the loggia
- Spacious entertaining loggia framed by sliding louvres
- Elegant Caesar Stone, Smeg gas island kitchen , dishwasher and microwave
- Sophisticated furniture to match amazing space
- Underground parking (no storage cage), lift, ducted air conditioning
- 50m outdoor pool, 25m indoor lap pool, two gyms, 24hr security
- Onsite cafe, manicured grounds
- \* Security building with lift, gym and swimming pool-Subject to COVID 19 restrictions.