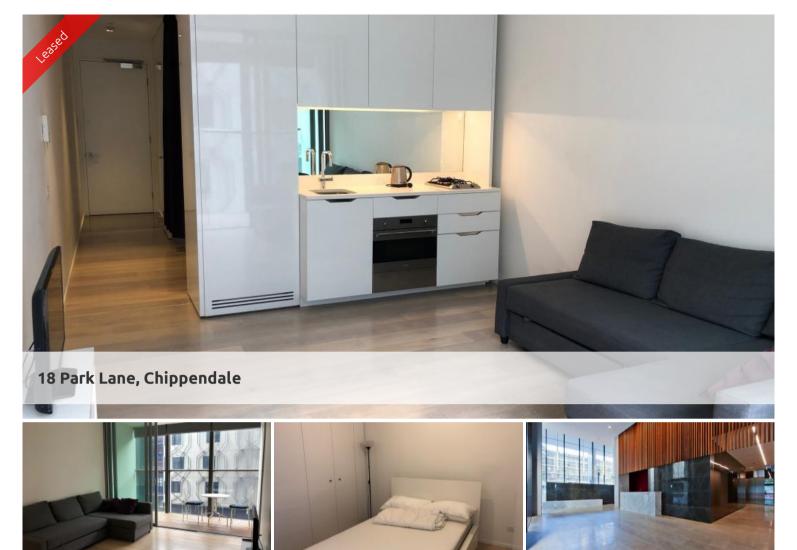

## FURNISHED ONE BEDROOM SUITE

- Ducted air conditioning
- Loggia for indoor/outdoor living
- Fridge and washer/dryer included
- European kitchen appliances/stone bench tops
- The latest bathroom fittings and design
- Timber flooring to the living area/bedroom
- East facing aspect
- Security intercom system

The Mark offers

The Deck - Situated on the rooftop with a spa, terrace spaces to relax

**1** 1 1

**Price** Level 4 | Deposit Taken

**Property ID** Rental **Property ID** 4571