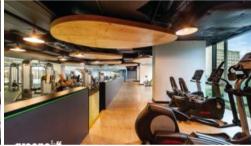

Rich in amenities, this Central Park features:

- Electricity, Gas and water bills inclusive
- Carpet flooring
- Security building with 24 hour concierge
- Fitness centre with pool, gymnasium & spa
- 6 star green rated development
- 5 level shopping centre with Woolworths
- Pool and garden views from apartment
- Fridge and washer/dryer included
- More than 30,000sgm of surrounding park and public space.