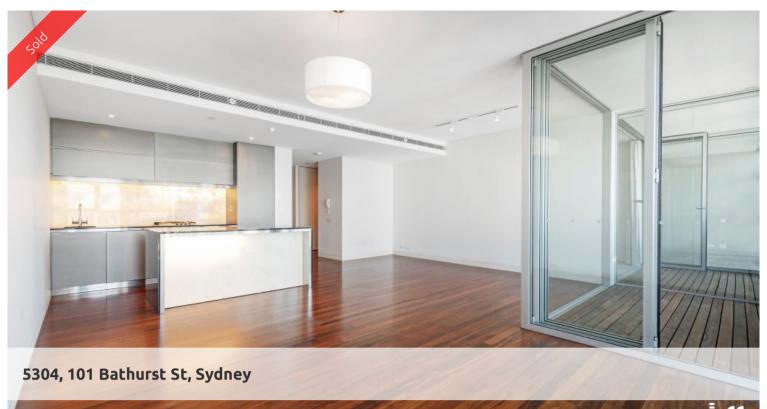

Highest Two bedroom plus study with views for sale

5304 is a stunning oversized Two bedroom plus Study apartment located on level 53 of the Lumiere Residences in the heart of the CBD.

## Features include:

- Floor to ceiling glass windows over water views
- Modern kitchen featuring gas cooking, dishwasher, microwave and fridge
- 2 bathroom including ensuite in Master Bedroom
- Study area
- Home office
- king sized bedroom with built in cupboards
- Plenty of storage
- Internal laundry
- Secure parking for 1 car and 1 storage