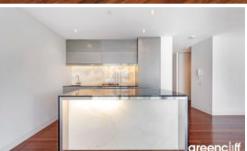

## Features include:

- Floor to ceiling glass windows over water views
- Modern kitchen featuring gas cooking, dishwasher, microwave and fridge
- 2 bathroom including ensuite in Master Bedroom
- Study area
- Home office
- king sized bedroom with built in cupboards
- Plenty of storage
- Internal laundry
- Secure parking for 1 car and 1 storage