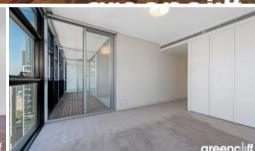

## Features include:

- Floor to ceiling glass windows over water views
- Modern kitchen featuring gas cooking, dishwasher, microwave and fridge
- 2 bathroom including ensuite in Master Bedroom
- Study area
- Home office
- king sized bedroom with built in cupboards
- Plenty of storage
- Internal laundry
- Secure parking for 1 car and 1 storage