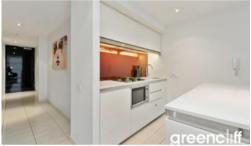

## Fabulously furnished city pad

Step into this grand One Bedroom Furnished apartment on level 18 in the sought after Lumiere Residences.

- Features of this property include:
  - Large combined lounge & dining area
  - Gourmet kitchen featuring gas cooking, fridge, dishwasher and microwave
  - Double sized bedroom with walk in robe
  - Chic bathroom
  - Internal laundry
- - Minimum 6- 12 months lease
- - No pets