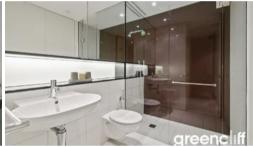

## Fabulously furnished city pad

Step into this grand One Bedroom Furnished apartment on level 18 in the sought after Lumiere Residences.

- Features of this property include:
  - Large combined lounge & dining area
  - Gourmet kitchen featuring gas cooking, fridge, dishwasher and microwave
  - Double sized bedroom with walk in robe
  - Chic bathroom
  - Internal laundry
- - Minimum 6- 12 months lease
- - No pets