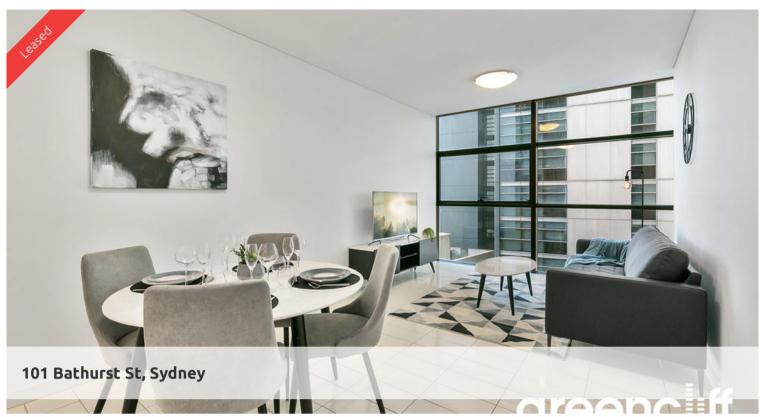

## Fabulously furnished city pad

Step into this grand One Bedroom Furnished apartment on level 18 in the sought after Lumiere Residences.

- Features of this property include:
  - Large combined lounge & dining area
  - Gourmet kitchen featuring gas cooking, fridge, dishwasher and microwave
  - Double sized bedroom with walk in robe
  - Chic bathroom
  - Internal laundry
- - Minimum 6- 12 months lease
- - No pets

The Lumiere Residence boasts:

- Great CBD location with everything at your doorstep
- 24 hour concierge/security
- Club Lumiere, featuring, gym, 50 metre pool, spa, sauna steam room, sauna, movie room, yoga/dance room