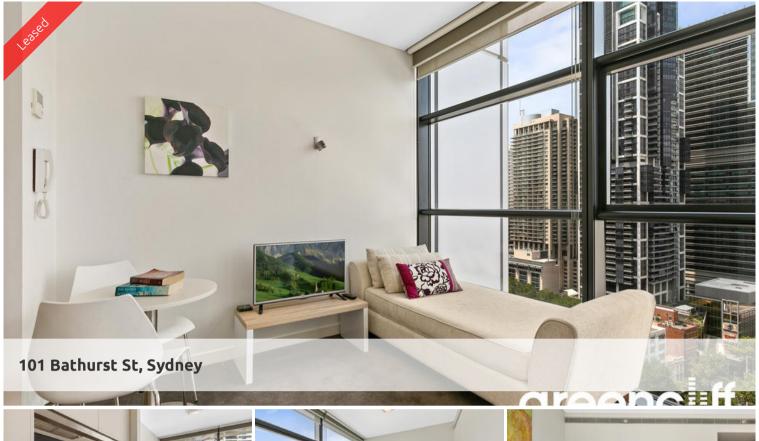

## Dual Keyed Unfurnished Studio, bills included with rent

Unfurnished South West facing studio apartment located on level 38 of the sought after Lumiere Residences.

The studio features

- Roughly 25sqm with built in robe
- Modern kitchen & bathroom facilities
- No laundry facility (City Laundry&Dry Cleaning 121/289 Sussex St Syd)
- Electricity included in rent
- Ducted air conditioning Full access to Club Lumiere and building facilities Facilities include access to spectacular indoor/outdoor 50 & 20 metre pool, sauna, spa, gym, function room & 2 cinemas.
- No pets