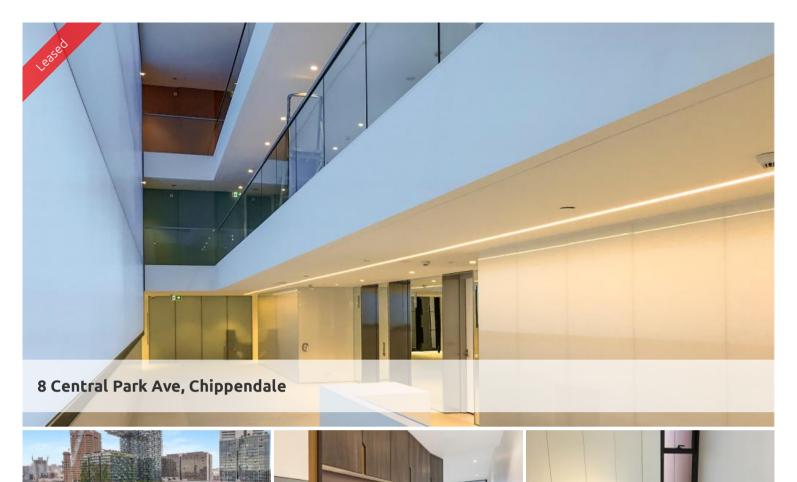

Designed by Smart Design Studio, Connor offers a selection of 178 impeccably designed apartments.

Nestled in the heart of Chippendale, Connor is amongst fashionable retail outlets, a Woolworths supermarket and various cafes and eateries including the impressive new eating precinct Spice Alley on Kensington Lane.

Moments to Central station, buses and surrounding Universities makes living at Central Park the ultimate in downtown living.

The apartments boast intelligent and lifestyle-savvy interiors, features

- Ducted air conditioning
- Smart lighting system
- Loggia for indoor/outdoor living
- Fridge and washer/dryer included
- European kitchen appliances/stone bench tops
- The latest bathroom fittings and design
- Tiled flooring to the living areas/carpeted bedrooms
- West facing aspect
- Security intercom system
- Gas included with rent