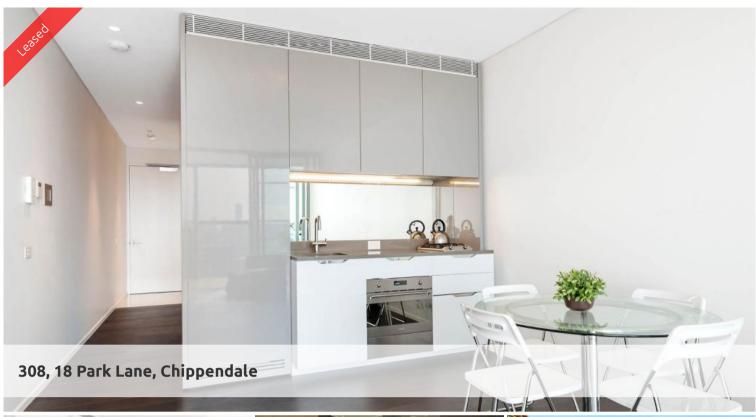

## COZY ONE BEDROOM SUITE IN THE MARK

- Ducted air conditioning
- Loggia for indoor/outdoor living
- Fridge and washer/dryer included
- European kitchen appliances/stone bench tops
- The latest bathroom fittings and design
- Timber flooring to the living areas/bedroom
- West facing aspect
- Security intercom system