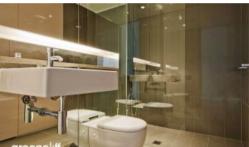

- Ducted air conditioning
- Loggia for indoor/outdoor living
- Fridge and washer/dryer included
- European kitchen appliances/stone bench tops
- The latest bathroom fittings and design
- Timber flooring to the living areas/bedroom
- West facing aspect
- Security intercom system