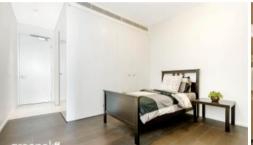

## COZY ONE BEDROOM SUITE IN THE MARK

- Ducted air conditioning
- Loggia for indoor/outdoor living
- Fridge and washer/dryer included
- European kitchen appliances/stone bench tops
- The latest bathroom fittings and design
- Timber flooring to the living areas/bedroom
- West facing aspect
- Security intercom system