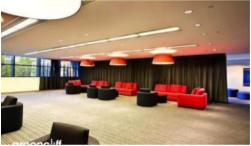

This apartment features:-

- Unfurnished studio, electricity included with rent
- European hotplate, Stone benchtop
- Modern bathroom
- Floor to ceiling windows
- Air conditioned
- No pets

The Lumiere Residences features 2 levels of private residential facilities including a 50 metre swimming pool spanning indoor to outdoor, a comprehensive first class gym, yoga/games room, 2 cinemas, meeting area and 24 hour concierge/security.