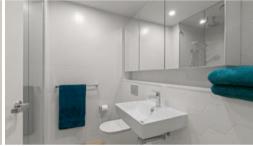

## Designer Apartment - FULLY FURNISHED

Large studio in the Heart of Maroubra Junction. The apartment is stylish and comfortable fully furnished with designer furniture and kitchen ware.

- \* Stylish full size kitchen with Meile appliances, gas cooking, dishwasher and full size stainless steel fridge.
- \* Double bed with storage, built in wardrobes and luxury linen.
- \* Open plan living and dining area with large TV, Alexa and reverse cycle air conditioning.
- \* Sunny balcony perfect for relaxing.
- \* Beautiful bathroom with rain shower and luxury towels.
- \* Common roof top terrace with BBQ and stunning views.