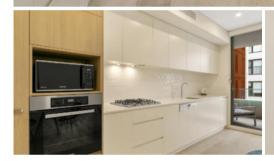

## Designer Apartment - FULLY FURNISHED

Large studio in the Heart of Maroubra Junction. The apartment is stylish and comfortable fully furnished with designer furniture and kitchen ware.

- \* Stylish full size kitchen with Meile appliances, gas cooking, dishwasher and full size stainless steel fridge.
- \* Double bed with storage, built in wardrobes and luxury linen.
- \* Open plan living and dining area with large TV, Alexa and reverse cycle air conditioning.
- \* Sunny balcony perfect for relaxing.
- \* Beautiful bathroom with rain shower and luxury towels.
- \* Common roof top terrace with BBQ and stunning views.