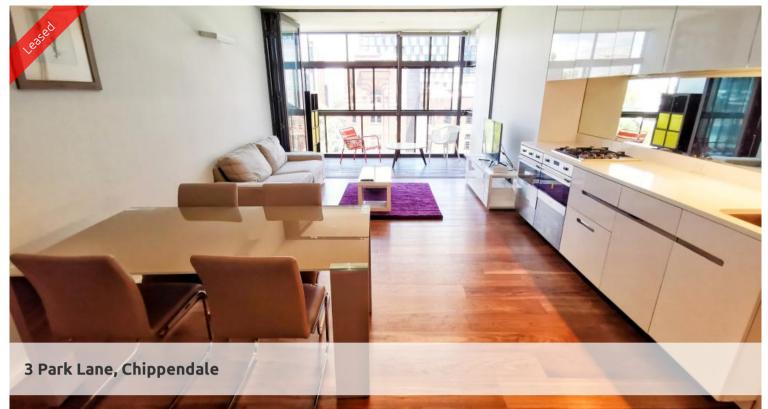

## FURNISHED TWO BED TWO BATH APARTMENT

Rich in amenities, this Central Park development features:

- Luxury apartments with stainless steel appliances
- Security building with 24 hour concierge
- Fitness centre with pool, gymnasium & spa
- Bonus of a rooftop BBQ area & spa
- 6 star green rated development
- 5 level shopping centre with Woolworths
- Park views from apartment
- large spacious open plan living