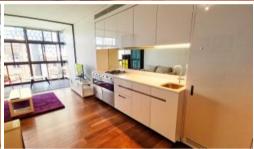

## FURNISHED TWO BED TWO BATH APARTMENT

Rich in amenities, this Central Park development features:

- Luxury apartments with stainless steel appliances
- Security building with 24 hour concierge
- Fitness centre with pool, gymnasium & spa
- Bonus of a rooftop BBQ area & spa
- 6 star green rated development
- 5 level shopping centre with Woolworths
- Park views from apartment
- large spacious open plan living