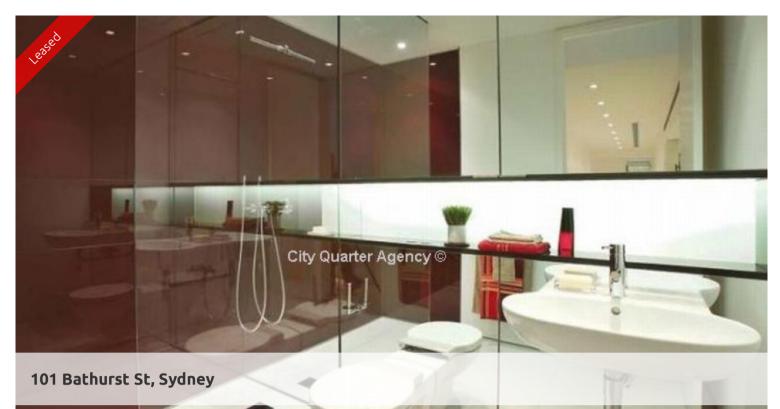

## Please meet in the lobby 5mins before scheduled inspection time to register for inspection.

Unfurnished studio apartment located in the sought after Lumiere Residences.

The studio features

- Roughly 25sqm with built in robe
- Modern kitchen & bathroom facilities
- Shared laundry with only one other apartment
- Electricity included in your rent
- Ducted air conditioning
- Full access to Club Lumiere and building facilities