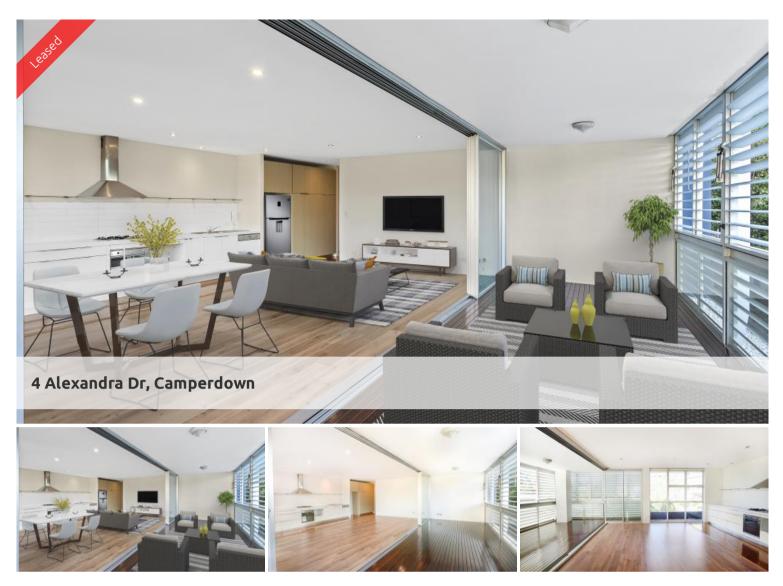

## "AQUILON" NORTH FACING TWO BEDROOM APARTMENT!

Perfectly positioned within sought after "Aquilon" is this lovely north facing two bedroom apartment. Features include:

- Ultra modern open plan kitchen, spacious living area
- Spacious timber decked loggia, ideal for alfresco dining
- Generous bedrooms, both with built-in wardrobes
- Two sleek bathrooms, en-suite off master bedroom
- Light and airy throughout, internal laundry facilities
- Security building with lift and security car space
- Recently painted throughout, neutral palette not as per photos

Set in the popular City Quarter complex, boasting access to your choice of 50 metre outdoor or 25m indoor pool and two gymnasiums.

The complex also has 24 hour security, Japanese restaurant, cafés and a convenience store. All within ten minutes from Glebe, Broadway, Leichhardt, Sydney University and the CBD.