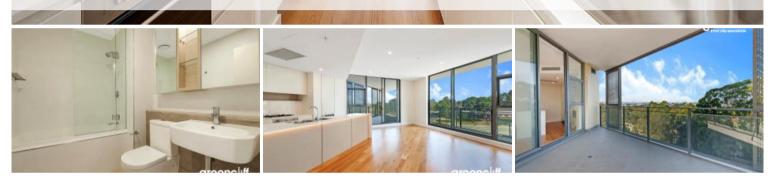

The apartment consists of the followings

- Spacious bedrooms both with built-ins& master with ensuite
- Stylish kitchen with dishwasher, fridge, gas stove and in built microwave and storage
- Large north facing balcony with gorgeous district view
- Timber floor through out with carpet to bedrooms
- Modern bathrooms with the latest fittings
- Central air conditioning
- Internal laundry with dryer
- NBN internet available
- Basement security parking