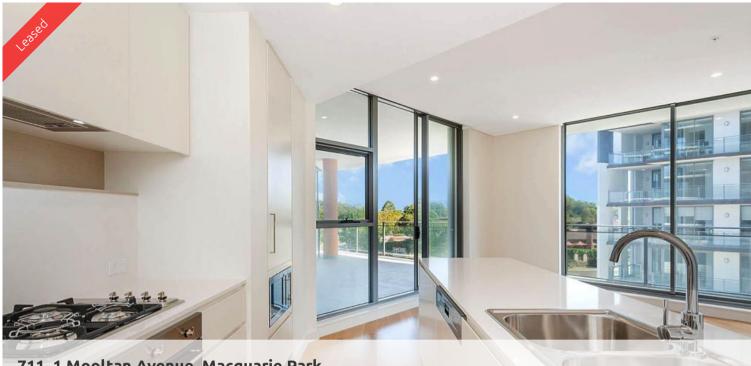

## 711, 1 Mooltan Avenue, Macquarie Park

## Spectacular 2 Bedroom Apartment at Macquarie Park Village

Near new apartment built with the highest guality finishes throughout. A short walk to Macquarie University train station, Macquarie shopping centre, local shop and other amenities.

The apartment consists of the followings

- Spacious bedrooms both with built-ins& master with ensuite
- Stylish kitchen with dishwasher, fridge, gas stove and in built microwave and storage
- Large north facing balcony with gorgeous district view
- Timber floor through out with carpet to bedrooms
- Modern bathrooms with the latest fittings
- Central air conditioning
- Internal laundry with dryer
- NBN internet available
- Basement security parking