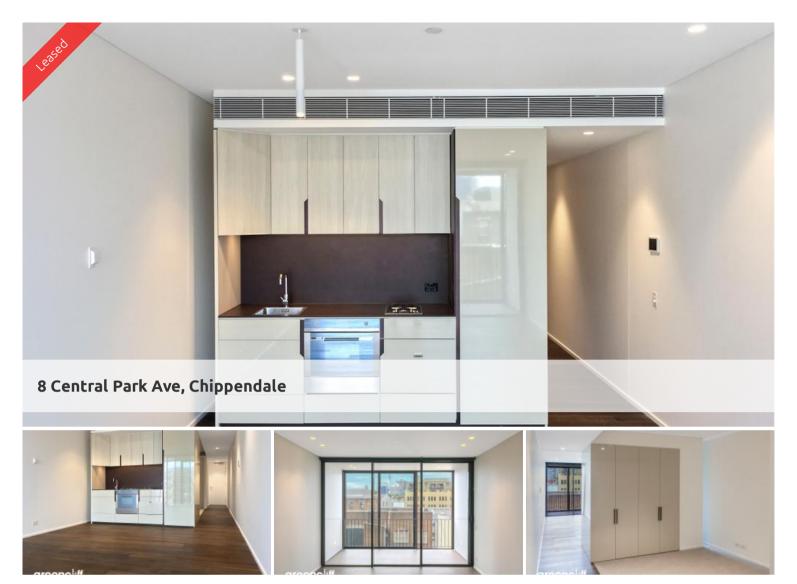

## LARGE ONE BEDROOM SUITE IN CONNOR

Please meet at our office 101/5 Carlton Street, Chippendale a few minutes before to register and inspect.

"Connor is a balance of location and surroundings, opportunity and innovation. Both modern and warm, contemporary and inviting,
It is supremely comfortable nestled on the edge of old and new."

Designed by Smart Design Studio, Connor offers a selection of 178 impeccably designed apartments.

Nestled in the heart of Chippendale, Connor is amongst fashionable retail outlets, a Woolworths supermarket and various cafes and eateries including the impressive new eating precinct Spice Alley on Kensington Lane.

Moments to Central station, buses and surrounding Universities makes living at Central Park the ultimate in downtown living.

The apartments boast intelligent and lifestyle-savvy interiors, features

- Ducted air conditioning
- Smart lighting system
- Open balcony for indoor/outdoor living
- Fridge and washer/dryer included
- European kitchen appliances/stone bench tops
- The latest bathroom fittings and design
- Timber flooring to the living areas/carpeted bedroom
- South facing aspect
- Security intercom system
- Gas included with rent