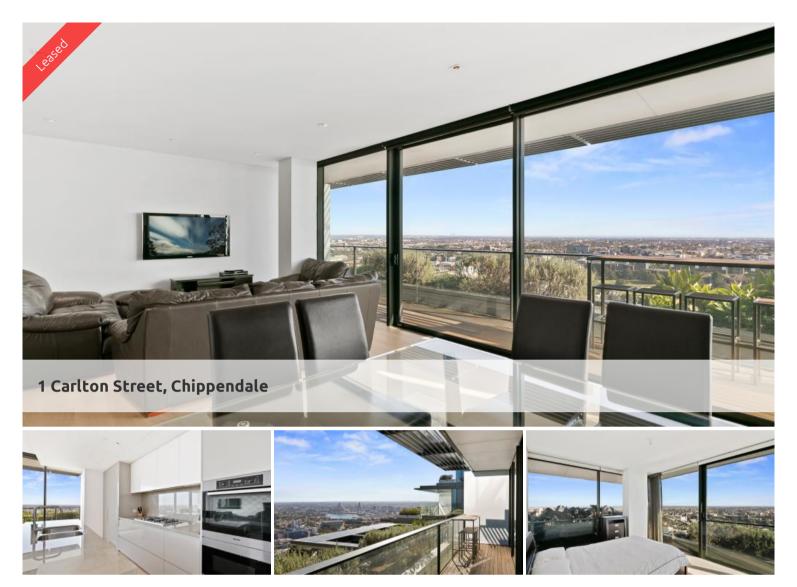

## BREATH TAKING FURNISHED 2 BEDROOM PLUS STUDY PENTHOUSE

## **VIEWINGS BY PRIVATE APPOINTMENT ONLY**

2 Bedroom split level Penthouse Apartment

Welcome to the Sky Penthouse- A must to see

Situated on the 32nd floor, Greencliff is proud to offer this west facing well kept 2 bedroom plus study split level penthouse apartment

This stunning property & development features;

- 2 double sized bedrooms, all with built ins main with ensuite bathroom
- Full size study room fitted out with furniture
- Large open plan living room
- Open balcony for indoor/outdoor living
- Stylish and modern furniture
- Stunning district views including the Anzac Bridge throughout
- Floor to ceiling windows
- Gourmet kitchen with Miele appliances
- Chic bathroom
- Internal laundry with washing machine and dryer
- Security building with 24 hour concierge
- 5 level shopping centre with Woolworths
- More than 30,000sqm of surrounding park and public space.