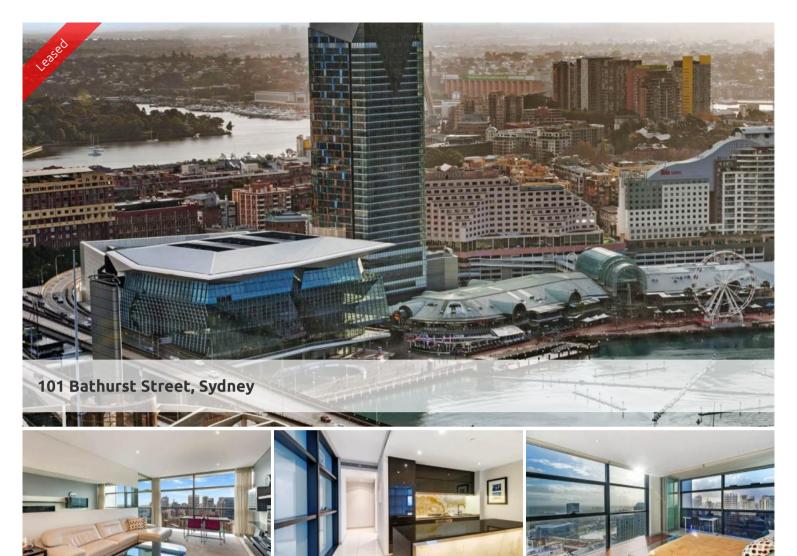

Extraordinary Lumiere Residences, Sydney's mid-town becomes a vibrant living quarter through creation of Regent Place, Australia's first vertical village. The 56- level residential tower with 456 light-filled homes is an extraordinary reinvention of high-rise living.

This apartment features:-

- Spacious combined lounge and dining area, enjoy views over Darling Harbour and Wolloomolloo..
- Open plan kitchen with European gas cooking, Stone benchtop and drawer dishwasher
- 3 double sized bedrooms, with built-in wardrobes, main featuring ensuite with bath tub.
- Floor to ceiling windows
- Internal laundry with dryer
- Generous storage area
- Secure parking space