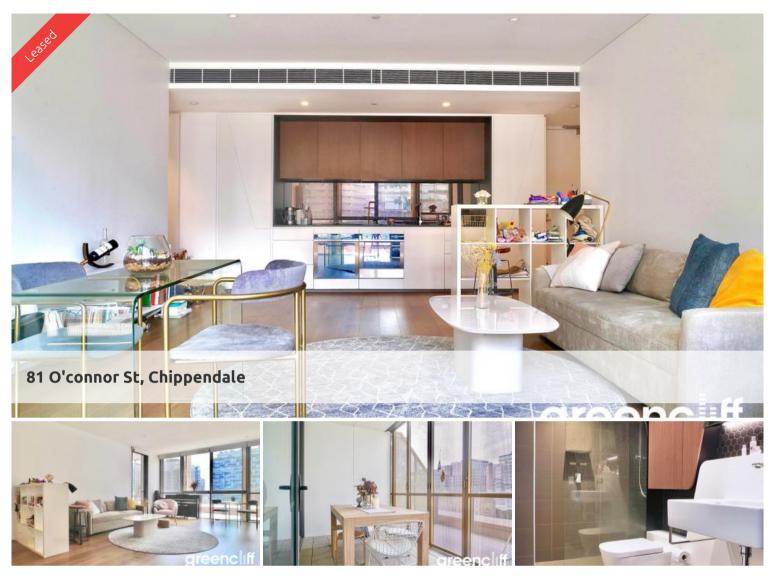

## STUNNING TWO BEDROOM APARTMENT WITH GREAT OUTLOOK

## Please meet at our office on 5 Carlton Street, Chippendale a few minutes before to register and inspect.

The final building of Central Park is now complete offering all residents a unique lifestyle surrounded by parks and gardens with a large shopping complex, movie theartre and sitting right next to Spice Alley and Kensington Street. You have everything at your door and only moments from Sydney CBD. Wonderland is a beautiful building full of character and style the apartments are sleek, modern are generous in size.

- \* Large open plan living, dining and kitchen
- \* Good size balcony over looking Central Park
- \* Sleek kitchen with gas cooking and integrated dishwasher.
- \* Sun soaked throughout the whole day North facing
- \* Large terrace perfect for entertaining and relaxing.
- \* Stylish bathroom with rain shower.
- \* Internal laundry.
- \* Spacious bedrooms with direct access to balcony
- \* Ample amount of storage and cupboard space