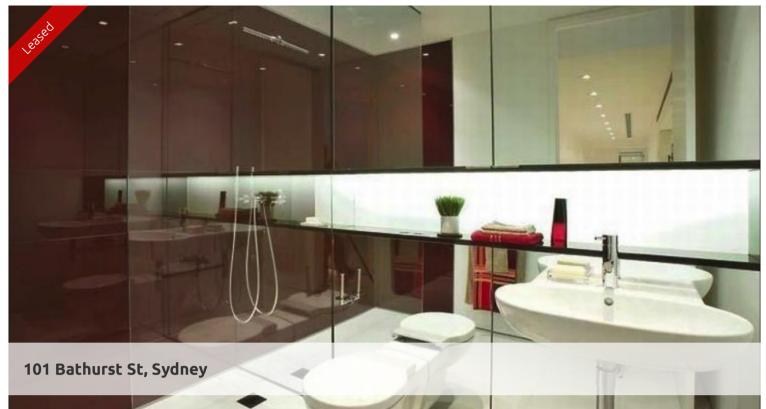

## FABULOUS EXECUTIVE APARTMENT - EAST FACING

Stunning light filled, East facing one bedroom unfurnished apartment available in the sought after Lumiere building.

The apartment features

- Roughly 65sqm with built in robe
- Modern kitchen & bathroom facilities
- Internal laundry
- Ducted air conditioning
- Study nook
- Internal loggia
- Secure parking space & storage cage
- Full access to Club Lumiere and building facilities

Facilities include access to spectacular indoor/outdoor 50 & 20 metre pool, sauna, spa, gym, function room & 2 cinemas.

\*Photographs used may be indicative.

The above information provided has been furnished to us by the vendor/s. We have not verified whether or not that information is  $accurate \ and \ do \ not \ have \ any \ belief \ in \ one \ way \ or \ the \ other \ in \ its \ accuracy. \ We \ do \ not \ accept \ any \ responsibility \ to \ any \ person \ for \ its$ accuracy and do no more than pass it on. All interested parties should make and rely upon their own inquiries in order to determine whether or not this information is in fact accurate.