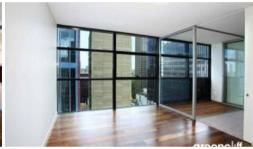

## FABULOUS EXECUTIVE APARTMENT - EAST FACING

Stunning light filled, East facing one bedroom unfurnished apartment available in the sought after Lumiere building.

The apartment features

- Roughly 65sqm with built in robe
- Modern kitchen & bathroom facilities
- Internal laundry
- Ducted air conditioning
- Study nook
- Internal loggia
- Secure parking space & storage cage
- Full access to Club Lumiere and building facilities