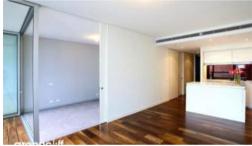

## FABULOUS EXECUTIVE APARTMENT - EAST FACING

Stunning light filled, East facing one bedroom unfurnished apartment available in the sought after Lumiere building.

The apartment features

- Roughly 65sqm with built in robe
- Modern kitchen & bathroom facilities
- Internal laundry
- Ducted air conditioning
- Study nook
- Internal loggia
- Secure parking space & storage cage
- Full access to Club Lumiere and building facilities