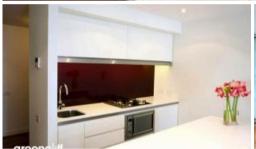

## FABULOUS EXECUTIVE APARTMENT - EAST FACING

Stunning light filled, East facing one bedroom unfurnished apartment available in the sought after Lumiere building.

The apartment features

- Roughly 65sqm with built in robe
- Modern kitchen & bathroom facilities
- Internal laundry
- Ducted air conditioning
- Study nook
- Internal loggia
- Secure parking space & storage cage
- Full access to Club Lumiere and building facilities