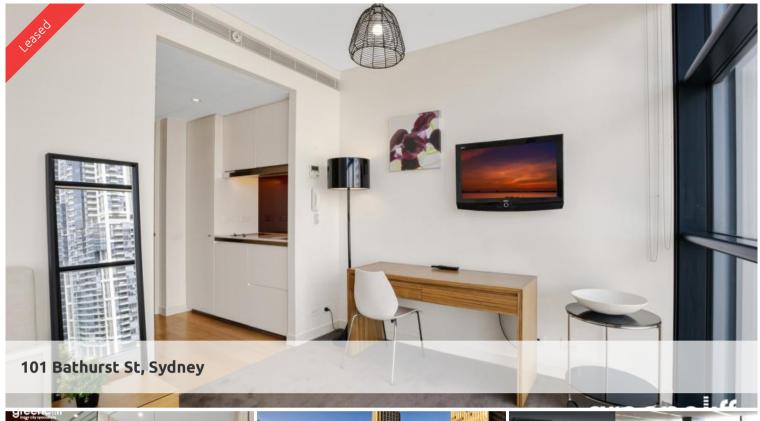

## Furnished studio - Lumiere Residences

Freshly painted furnished studio apartment located in the sought after Lumiere Residences.

The studio features

- Fully furnished
- Roughly 25sqm with built in robe
- Modern kitchen & bathroom facilities
- Electricity, water and gas included in your rent
- Ducted air conditioning
- Full access to Club Lumiere and building facilities