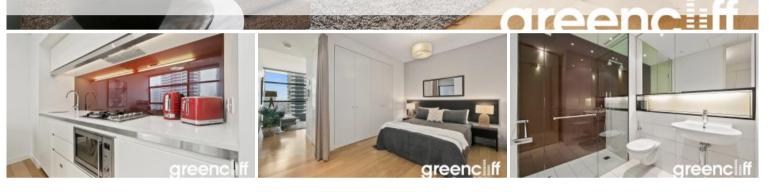

## "LUMIERE" FURNISHED EXECUTIVE ONE BEDROOM SUITE

Furnished one bedroom suite apartment available located on level 20 of the Lumiere building.

Fully furnished interior completed by a professional interior designer, complete with tiled flooring throughout, state of the art modern kitchen facilities with dishwasher, grand bathroom, floor to ceiling glass windows, internal laundry with dryer, and unlimited access to Club Lumiere facilities. Perfect living space for city living!!!