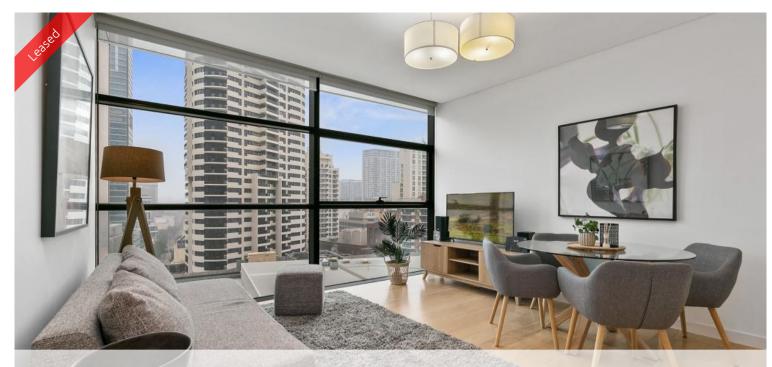

## "LUMIERE" FURNISHED EXECUTIVE ONE BEDROOM SUITE

Furnished one bedroom suite apartment available located on level 20 of the Lumiere building.

Fully furnished interior completed by a professional interior designer, complete with tiled flooring throughout, state of the art modern kitchen facilities with dishwasher, grand bathroom, floor to ceiling glass windows, internal laundry with dryer, and unlimited access to Club Lumiere facilities. Perfect living space for city living!!!

24-hour concierge reception 56 level residential tower Colour audiovisual intercom Dedicated internal laundry space Dramatic three-storey glass atrium lobby First class spacious & well equipped gym Five high-speed 'intelligent' elevators Full height doors & tinted windows Fulltime monitored security building