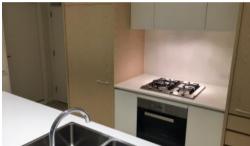

## Features :-

- \*Bright, spacious one bedroom with built in robe, access to the balcony
- \*Built in study nook at entrance
- \*Large balcony overlooking the city skylines
- \*Chick European kitchen appliances, build in fridge, Caesar stone bench top
- \*Internal laundry with dryer
- \*European timber flooring with carpet to bedroom
- \*Security video intercom and ducted air conditioning
- \*Heated swimming pool, gym & BBQ area