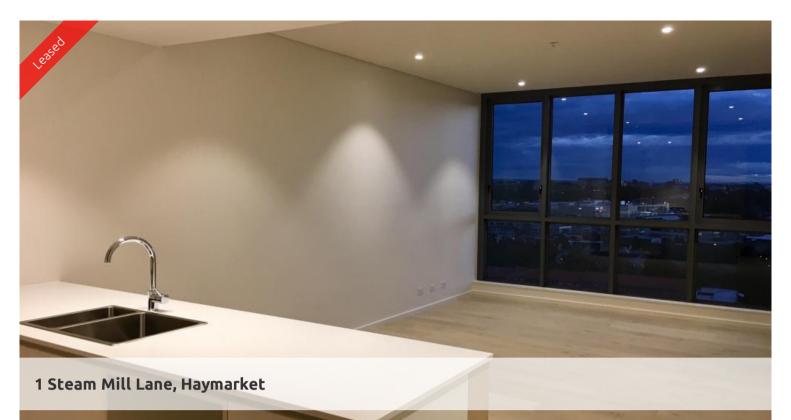

## Features :-

- \*Bright, spacious one bedroom with built in robe, access to the balcony
- \*Built in study nook at entrance
- \*Large balcony overlooking the city skylines
- \*Chick European kitchen appliances, build in fridge, Caesar stone bench top
- \*Internal laundry with dryer
- \*European timber flooring with carpet to bedroom
- \*Security video intercom and ducted air conditioning
- \*Heated swimming pool, gym & BBQ area