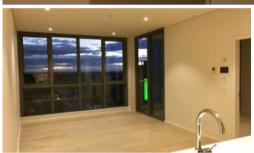

## Features :-

- \*Bright, spacious one bedroom with built in robe, access to the balcony
- \*Built in study nook at entrance
- \*Large balcony overlooking the city skylines
- \*Chick European kitchen appliances, build in fridge, Caesar stone bench top
- \*Internal laundry with dryer
- \*European timber flooring with carpet to bedroom
- \*Security video intercom and ducted air conditioning
- \*Heated swimming pool, gym & BBQ area