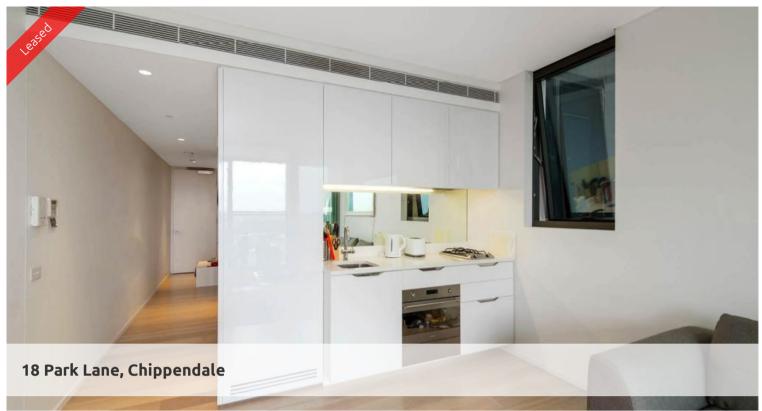

## WARM AND INVITING BILLS INCLUSIVE ONE BEDROOM APARTMENT

The Mark is the ultimate lifestyle precinct.

The apartments boast intelligent and lifestyle-savvy interiors, features

- Ducted air conditioning
- Loggia for indoor/outdoor living
- Fridge and washer/dryer included
- Great easterly views from floor to ceiling windows
- Electricity, gas and water bills inclusive
- Tiled flooring to the living area/carpeted bedrooms
- Parking space included
- Security intercom system