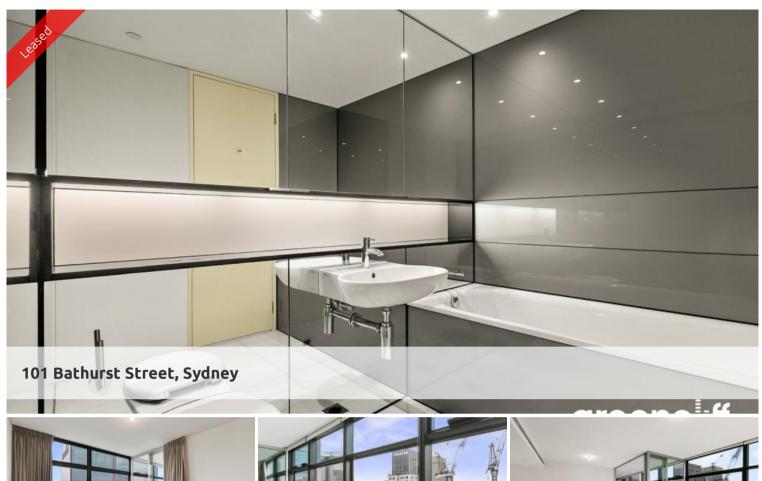

# East Facing Delight - Lumiere Residences

Live in style with this stunning 2 bedroom apartment + study which ticks all the boxes

Features of this grand unit include:

- Huge combined lounge and dining area
- 2 double sized bedrooms, both with built-ins, with main featuring an ensuite
- Separate study room/extra internal storage space
- Internal laundry
- Storage cage
- Secure parking