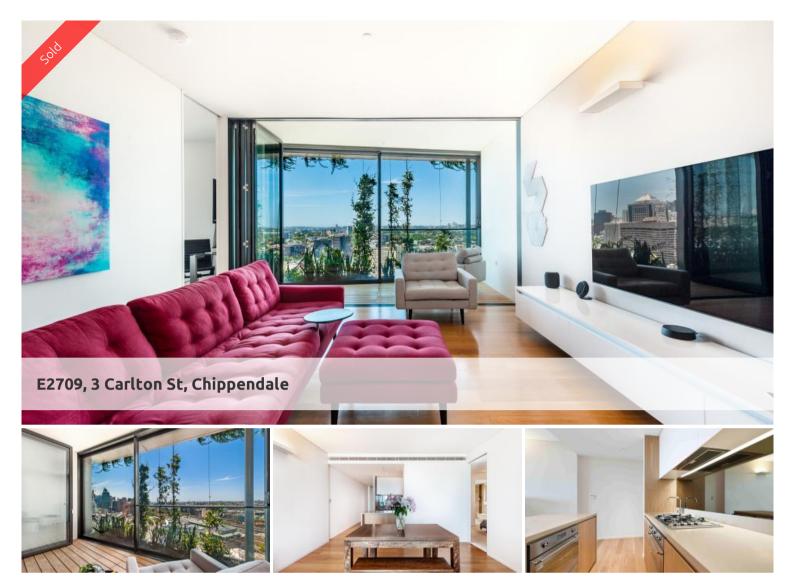

# Prestigious 2 Bedroom Apartment with Extensive Views to the City

Located in a signature building in the iconic One Central Park, offering World-class architecture bringing the best of nature to an urban village with recreation spaces, laneway bars, restaurants & boutique shopping. Perfectly located with transport, universities, hospitals and the city on the door step.

This apartment is positioned on a high level with extensive views, designed with elegant finishes using natural colours to capture rich and romantic warmth. From the wide entrance you enter an urban retreat, kitchen with island bench, open plan dinning and living area with enclosed loggia. Both bedrooms are king sized with ensuites. This apartment also has the benefit of two secure storage cages.

Facilities: Gym, pool, spa & 24 hour concierge