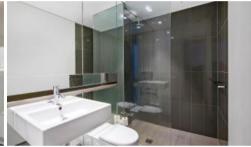

- Ducted air conditioning
- Loggia for indoor/outdoor living
- Fridge and washer/dryer included
- The latest bathroom fittings and design
- Selection of timber/tiled flooring to the living areas/carpeted bedrooms
- Security intercom system