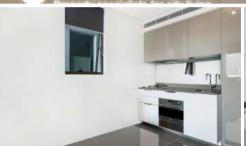

- Ducted air conditioning
- Loggia for indoor/outdoor living
- Fridge and washer/dryer included
- The latest bathroom fittings and design
- Selection of timber/tiled flooring to the living areas/carpeted bedrooms
- Security intercom system