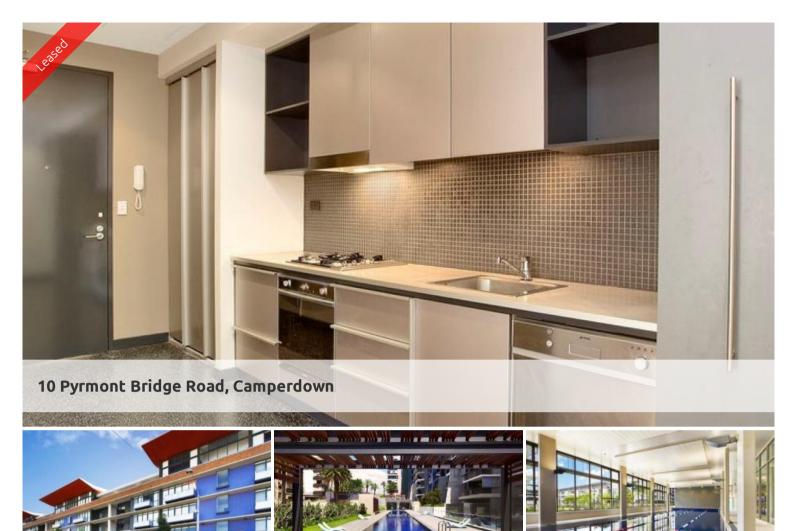

## "ETAGE" ONE BEDROOM APARTMENT WITH CAR SPACE

Light and airy one bedroom apartment situated in sought after "Etage" within The City Quarter complex. Features include:

- Modern kitchen with gas cook top and dishwasher
- Spacious living area with polished timber floors
- Generous bedroom with built in wardrobes
- Sun-drenched balcony, internal laundry
- Security building with lift and car space

Being in The City Quarter Complex you will be able to enjoy the free, unlimited access to your choice of a 50 metre outdoor or 25m indoor pool and two gymnasiums. The complex also has 24 hour security, a Japanese restaurant, cafes & convenience store.