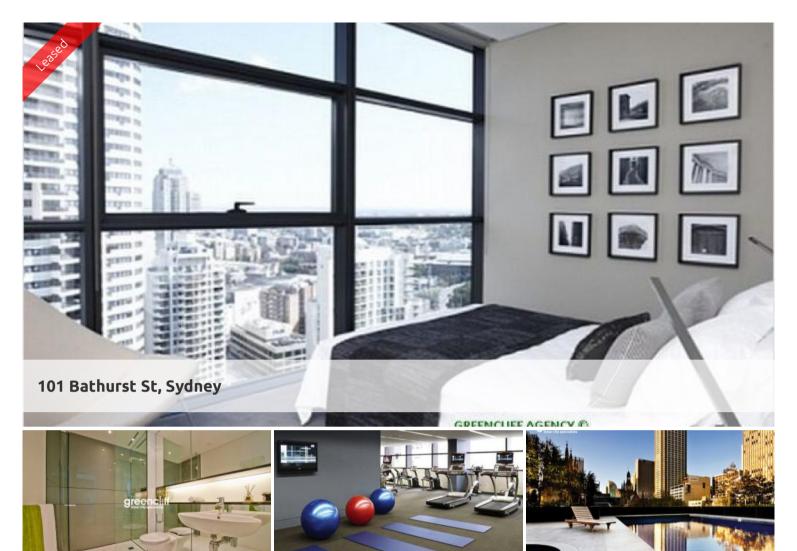

## Furnished Dual Keyed Studio/Bills included with rent

Furnished Studio Apartment located in the sought after Lumiere Residences.

The studio features:

- Built in wardrobe
- Modern kitchen & bathroom facilities
- Electricity included in your rent
- Ducted air conditioning
- Full access to Club Lumiere and building facilities
- No laundry facility (City Laundry & Dry Cleaning 121/289 Sussex St Sydney)

Facilities include access to spectacular indoor/outdoor 50 metre pool, sauna, spa, gym, function room & 2 cinemas.

\*Photographs used may be indicative.

The above information provided has been furnished to us by the vendor/s. We have not verified whether or not that information is accurate and do not have any belief in one way or the other in its accuracy. We do not accept any responsibility to any person for its accuracy and do no more than pass it on. All interested parties should make and rely upon their own inquiries in order to determine whether or not this information is in fact accurate.