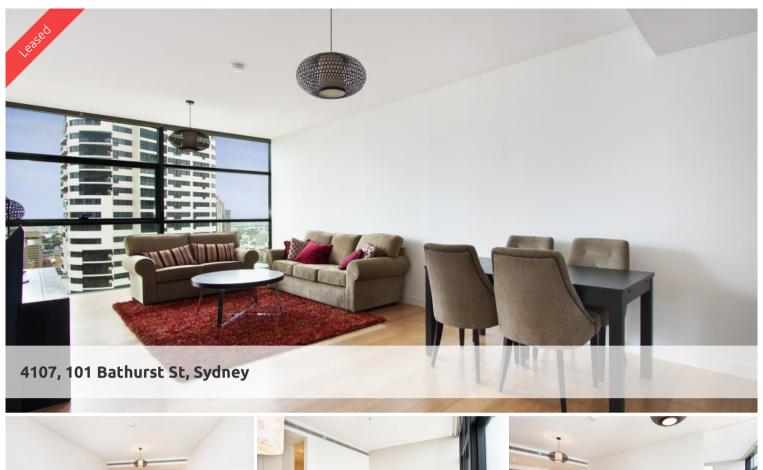

## Stunning apartment - CITY VIEWS

This beautiful two bedroom plus study is on level 41 facing north with great City views. Lumiere is well known for its grand foyer and luxury living the building offers residense a 24 hour concierge, 50m swimming pool, cinema and a fully equiped gymnasium and weights room.

- \* Designer kitchen with stainless steel appliances, integrated dishwasher and gas cooking.
- \* Large open plan living and dining room with grand city views.
- \* Two good size bedrooms the main with an en suite.
- \* Large study room.
- \* Floor to cieling windows with City Views.