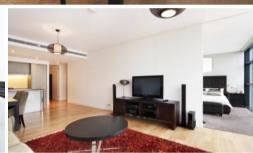

## Stunning apartment - CITY VIEWS

This beautiful two bedroom plus study is on level 41 facing north with great City views. Lumiere is well known for its grand foyer and luxury living the building offers residense a 24 hour concierge, 50m swimming pool, cinema and a fully equiped gymnasium and weights room.

- \* Designer kitchen with stainless steel appliances, integrated dishwasher and gas cooking.
- \* Large open plan living and dining room with grand city views.
- \* Two good size bedrooms the main with an en suite.
- \* Large study room.
- \* Floor to cieling windows with City Views.