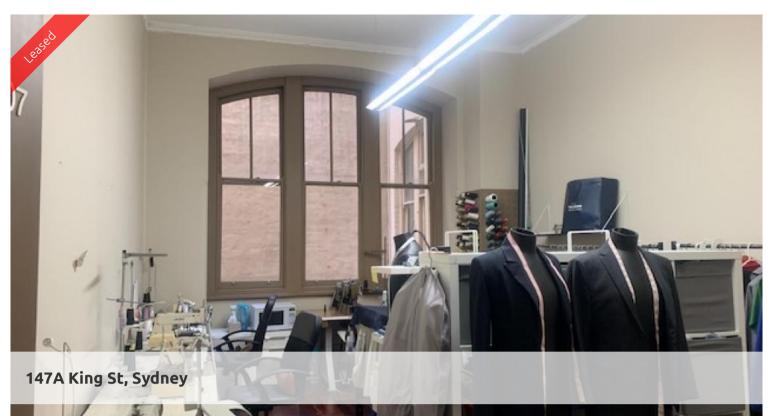

## Prime location - SMALL OFFICE

Well presented office with large bay windows, high ceilings and polish floor boards. Lots of character and charm. The office would suite a mix of uses.

- \* Prime location in the heart of Sydney CBD.
- \* Good floor plan.
- \* Faces the rear of the building.
- \* 25sqm approximately.
- \* Security building with lift access.
- \* Shared facilities and bathrooms with showers.
- \* Brand new bathrooms with showers.