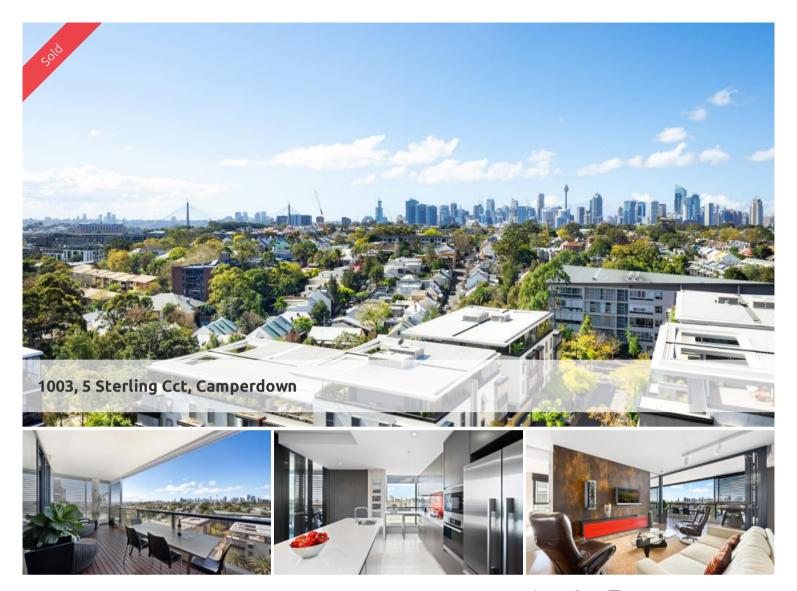

## Stunning Light Filled Luxurious North East Facing 2 bedroom Property

This gorgeous designer 2 bedroom property has everything you could possibly want for in a premium luxury apartment flowing over 120m2.

Positioned perfectly in the North East corner on the 10th floor of the of Trio ensuring the property is bathed in pure sunlight all day long.

Enjoy Breath taking views of the city from nearly every room in this impeccably designed ultra liveable property.

Boasting an oversized lounge room with custom wine fridges and a Bang and Olufsen entertainment system with stereo speakers and a wall mounted TV.

Large designer kitchen with stone island bench and beautifully appointed Miele appliances.

Large Master bedroom with ensuite, second bedroom with queen size bed that can fold up into the wall to create a spacious study with built in desk.

With all the Resort style features 2 x gyms 2 x pools offered in the City Complex this property really is an opportunity not to be missed.

There has been no expense spared and this property property is an absolute must to inspect :

Features:

Aircon

Wine fridges

Miele appliances

Bang and Olufsen entertainment system

2nd bedroom /study bed folds into wall

Miele appliances

Large Loggia

Stunning city views

2 x gyms

**2** 2 2 1

**Price** SOLD for \$1,500,500

Property Type Residential Property ID 4317 Floor Area 120 m2