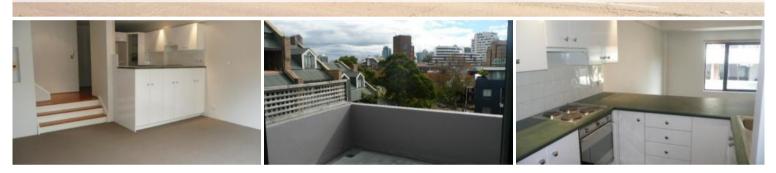

## TOP FLOOR SPLIT LEVEL APARTMENT

Boasting a spacious sun-soaked terrace with vast North West facing views, this top level stylish contemporary warehouse apartment offers pristine finishes over two levels.

Features Include:

Large open plan split-level design The soaring ceilings huge windows Both main and 2nd bedroom include builtin wardrobes Bathroom with combined shower & bathtub Internal laundry Secure parking + lift access