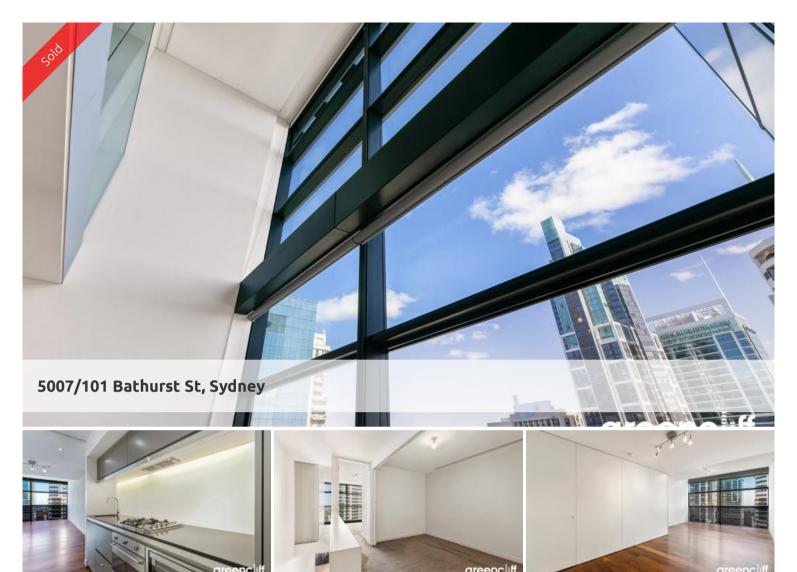

## Large Lumiere Loft Style One bedroom Apartment + Study

This apartment is on Lv 50 with wooden floors & upgraded Azure Interiors

- Good city and distant views
- Electricals have been upgraded & controllable by wifi, Alexa & Google Home
- Open plan living & dining area
- Separated kitchen featuring gas cooking, dishwasher, microwave and fridge
- 2 bathrooms
- Double sized bedroom with built in cupboards, upper windows have Somfy electric motors
- Study area is a convertible second sleeping area
- Internal laundry

Facilities include, 50 metre pool, 2 gyms, resident lounge & 2 private cinemas. 24 hours concierge service & car washing service.

Strata Levies; \$1631.85 Council Rates; \$233.60 Water Rates; \$178.11

The above information provided has been furnished to us by the vendor/s. We have not verified whether or not that information is accurate and do not have any belief in one way or the other in its accuracy. We do not accept any responsibility to any person for its accuracy and do no more than pass it on. All interested parties should make and rely upon their own inquiries in order to determine whether or not this information is in fact accurate.

Price SOLD
Property Type Residential
Property ID 4286
Floor Area 86 m2