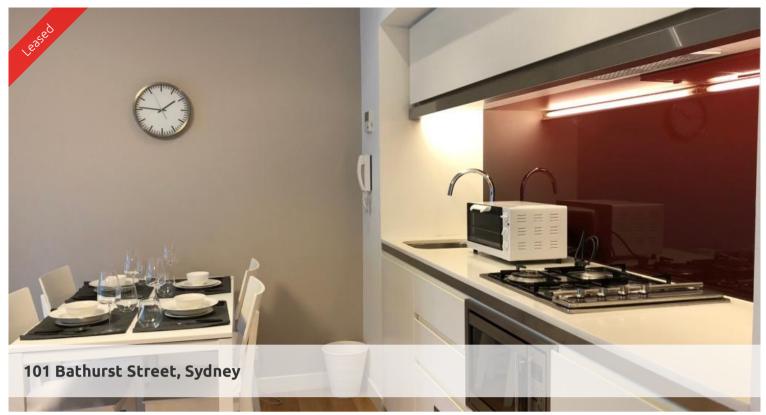

## FULLY FURNISHED SUITE IS AVAILABLE IN THE SOUGHT AFTER LUMIERE RESIDENCES

Fully furnished suite is available in the sought after Lumiere Residences.

- Combined lounge and dining area
- Modern kitchen facilities with dishwasher and integrated refrigerator and microwave
- Chic bathroom
- Floor to ceiling glass windows
- Internal laundry with washing machine and dryer
- 24 hour concierge/security Enjoy the unlimited access to Club Lumiere facilities, which includes a 50 metre swimming pool, spa, steam room and sauna, full gymnasium, meeting rooms and 2 cinemas.