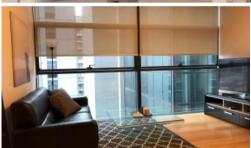

## FULLY FURNISHED SUITE IS AVAILABLE IN THE SOUGHT AFTER LUMIERE RESIDENCES

Fully furnished suite is available in the sought after Lumiere Residences.

- Combined lounge and dining area
- Modern kitchen facilities with dishwasher and integrated refrigerator and microwave
- Chic bathroom
- Floor to ceiling glass windows
- Internal laundry with washing machine and dryer
- 24 hour concierge/security Enjoy the unlimited access to Club Lumiere facilities, which includes a 50 metre swimming pool, spa, steam room and sauna, full gymnasium, meeting rooms and 2 cinemas.