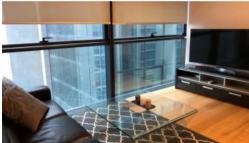

## FULLY FURNISHED SUITE IS AVAILABLE IN THE SOUGHT AFTER LUMIERE RESIDENCES

Fully furnished suite is available in the sought after Lumiere Residences.

- Combined lounge and dining area
- Modern kitchen facilities with dishwasher and integrated refrigerator and microwave
- Chic bathroom
- Floor to ceiling glass windows
- Internal laundry with washing machine and dryer
- 24 hour concierge/security Enjoy the unlimited access to Club Lumiere facilities, which includes a 50 metre swimming pool, spa, steam room and sauna, full gymnasium, meeting rooms and 2 cinemas.