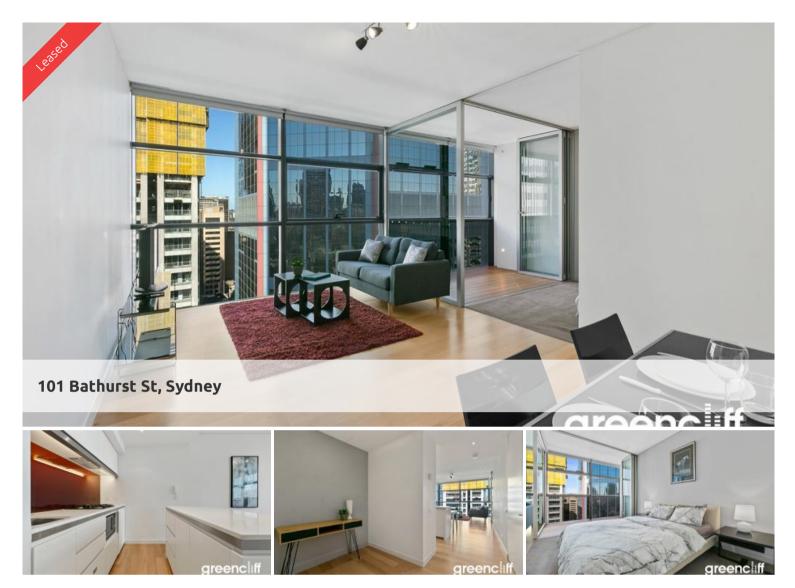

## Fully-furnished One Bedroom In Lumiere Residences.

This well presented 1 furnished bedroom property located on level 32 will make the perfect new home for you.

Apartment features with light timber flooring throughout with carpet in the bedroom, state of the art modern kitchen facilities with dishwasher, chic bathroom, floor to ceiling glass windows, internal laundry with dryer, and unlimited access to Club Lumiere facilities.