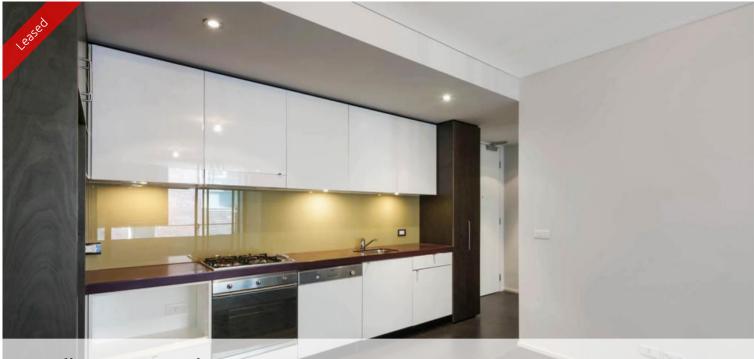

## ONE BEDROOM APARTMENT avaiable in city Quarter

Spacious and stylish one bedroom apartment in sought after "VIE 1". Features include:

- Ultra modern open plan kitchen with dishwasher and gas cook top
- Spacious combined lounge/dining area flowing to huge balcony
- Generous bedroom with walk through built-in wardrobes and loggia access
- Sleek bathroom with separate bath and shower, internal laundry facilities
- Boasts a superb flow of indoor outdoor living ideal for alfresco entertaining