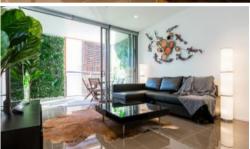

## Designer Apartment - FULLY FURNISHED

Beautifully styled one bedroom apartment located in Wonderland the latest addition to Central Park and newly completed earlier this year. The apartment is huge 117sqm in total with a large balcony of 17sqm.

- \* Designer kitchen with intergated dishwasher and fridge.
- \* Good size living and dining area.
- \* Beautiful sunny balcony.
- \* Huge bedroom with built in robes.
- \* Stunning bathroom with rain shower.