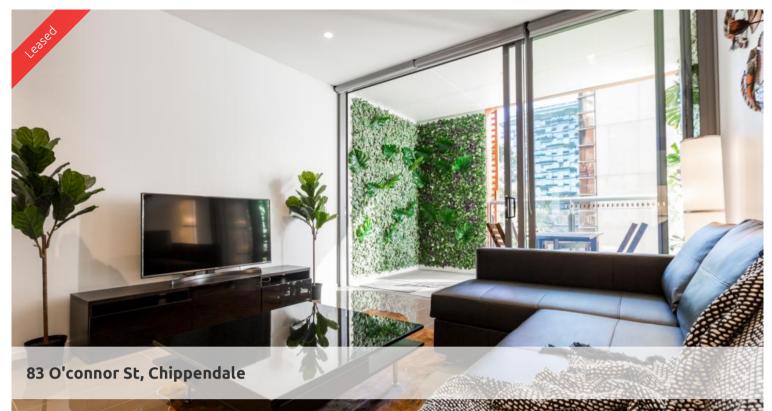

## Designer Apartment - FULLY FURNISHED

Beautifully styled one bedroom apartment located in Wonderland the latest addition to Central Park and newly completed earlier this year. The apartment is huge 117sqm in total with a large balcony of 17sqm.

- \* Designer kitchen with intergated dishwasher and fridge.
- \* Good size living and dining area.
- \* Beautiful sunny balcony.
- \* Huge bedroom with built in robes.
- \* Stunning bathroom with rain shower.