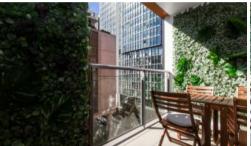

## Designer Apartment - FULLY FURNISHED

Beautifully styled one bedroom apartment located in Wonderland the latest addition to Central Park and newly completed earlier this year. The apartment is huge 117sqm in total with a large balcony of 17sqm.

- \* Designer kitchen with intergated dishwasher and fridge.
- \* Good size living and dining area.
- \* Beautiful sunny balcony.
- \* Huge bedroom with built in robes.
- \* Stunning bathroom with rain shower.