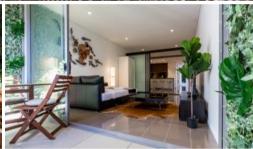

## Designer Apartment - FULLY FURNISHED

Beautifully styled one bedroom apartment located in Wonderland the latest addition to Central Park and newly completed earlier this year. The apartment is huge 117sqm in total with a large balcony of 17sqm.

- \* Designer kitchen with intergated dishwasher and fridge.
- \* Good size living and dining area.
- \* Beautiful sunny balcony.
- \* Huge bedroom with built in robes.
- \* Stunning bathroom with rain shower.