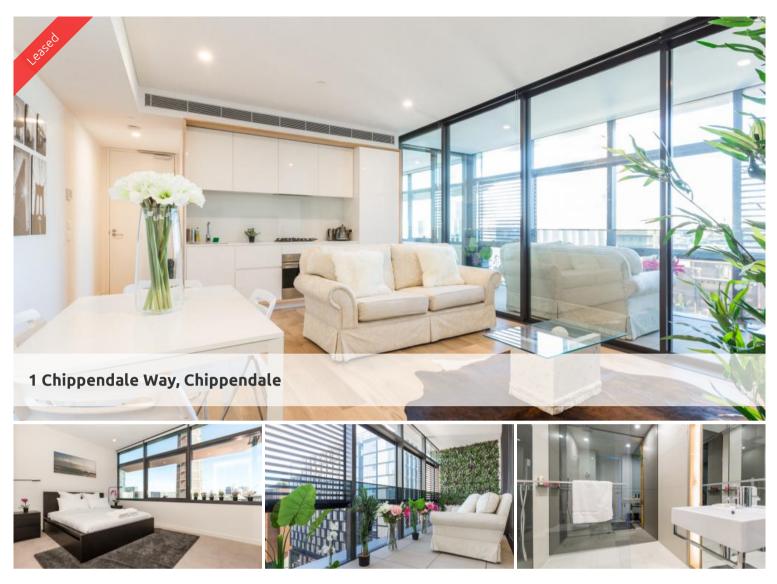

## Please come to the office 5-10mins before inspection time to registre your name at 101/5 Carlton Street Chippendale

Luxurious and stylish two bedroom, two bathroom apartment fully furnished with modern and comfortable furnishings and all the essentials to feel like home.

- \* Designer kitchen with stainless steel appliances, gas cooking and dishwasher.
- \* Open plan living and dining area opening up onto the loggia area.
- \* Modern bathroom with rain shower.
- \* Two bedrooms both with built in robes and en suites.
- \* Third bedroom is a studio unit with loggia.
- \* Beautiful loggia perfect for entertaining or relaxing.
- \* Fully furnished.

Central Park is located next to Central station and only 10 minutes walk in the CBD of Sydney. Choose from a huge choice of restaurants, bars and cafes from Kensington Street and spice. The complex has a great shopping center with Movie Theater. 💾 2 🔊 2