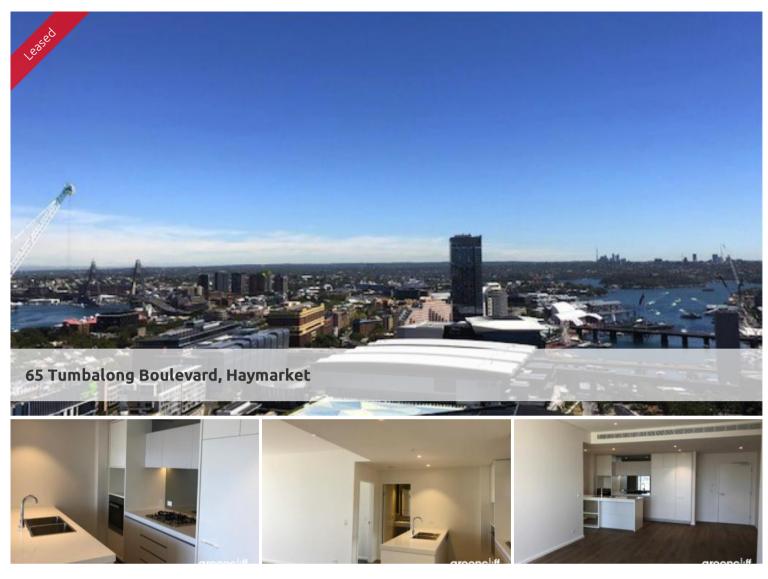

## Fabulous View to Darling Harbour/Anzac Bridge and beyond

Welcome to Sydney's newest eco friendly masterplan development based in the heart of Darling Harbour precinct called Darling Square.

Superbly located in Sydney CBD and is within walking distance to all amenities, light rails bus and trains nearby, access to entertainment, retail and eateries to your hearts content.

## Features :-

\*Bright, spacious two bedrooms with built in robe, access to the balcony \*Large balcony overlooking the city skylines and the pool/gym facilities \*Chick European kitchen appliances, built in fridge, Caesar stone bench top

\*2 modern bathrooms with bathtub to main bath

- \*Internal laundry with dryer
- \*European timber flooring with carpet to bedroom
- \*Secure basement parking with storage cage
- \*Security video intercom and ducted air conditioning
- \*Heated swimming pool, gym & BBQ area