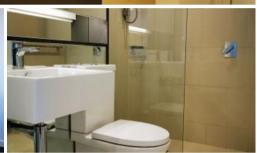

## ONE BEDROOM APARTMENT IN PUTNEY HILL

1 Bedroom apartment with parking

You will love the

- Open plan living/dining area leading to a balcony
- Double sized bedroom with built in wardrobes
- High 2.7 meter ceilings throughout
- Gourmet kitchen featuring gas cooking, microwave and dishwasher
- Modern chic bathroom
- Ducted air conditioning throughout
- Internal laundry with dryer
- Basement parking
- Building features