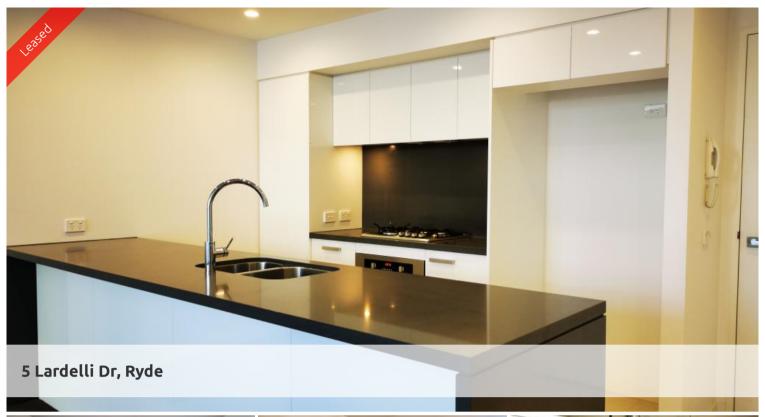

## ONE BEDROOM APARTMENT IN PUTNEY HILL

1 Bedroom apartment with parking

You will love the

- Open plan living/dining area leading to a balcony
- Double sized bedroom with built in wardrobes
- High 2.7 meter ceilings throughout
- Gourmet kitchen featuring gas cooking, microwave and dishwasher
- Modern chic bathroom
- Ducted air conditioning throughout
- Internal laundry with dryer
- Basement parking
- Building features