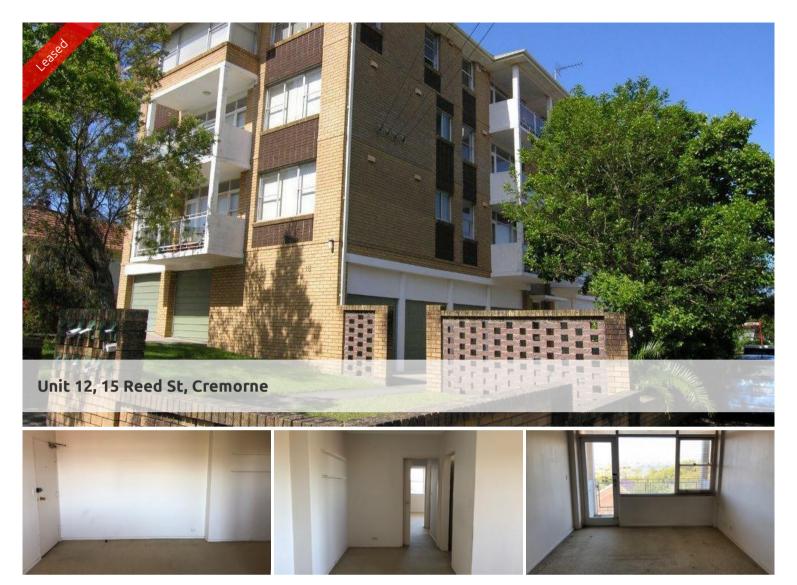

## SPACIOUS 1 BEDROOM APARTMENT IN A QUIET STREET

This quiet and spacious apartment is perfectly positioned and a rare find ! Greet every day with the stunning harbour view

- Spacious bedroom with built in wardrobe
- Large, combined living and dining
- Breathtaking harbour view balcony
- Electric cooktop with oven and loads of pantry space
- Tiled bathroom with bath and shower combined
- Internal laundry space
- Well maintained building with intercom
- Top floor unit
- Lock up Garage with Remote
- Walking distance to local restaurants, cafes and local shopping villages
- For further information please email raymond@greenclif.com.au or call 9199 6555.
- \*\* images used maybe indicatives only\*\*