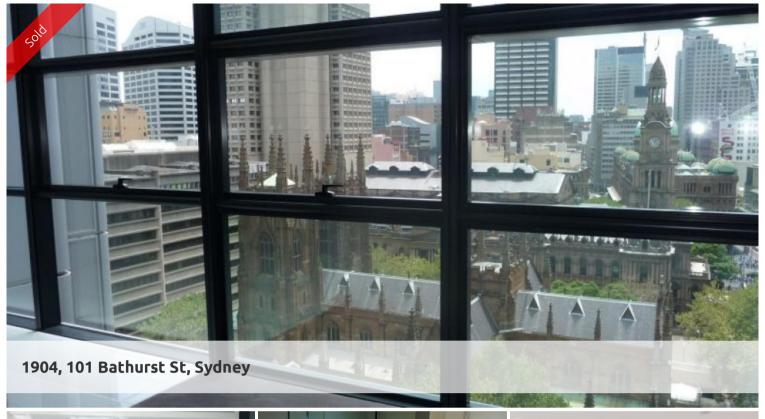

Great Location, North Facing One Bedroom Apartment with Parking Sun filled apartment located in the heart of Sydney's iconic Town Hall precinct in the tightly held Lumiere building.

The apartment features:

- North aspect with views over Town Hall & Queen Victoria Building
- North facing bedroom
- Modern kitchen & bathroom
- Internal storage room
- Internal laundry
- Ducted air conditioning
- Car space & external storage cage
- Full access to Club Lumiere and building facilities

**Price** SOLD for \$1,190,000

**Property Type** Residential **Property ID** 4219