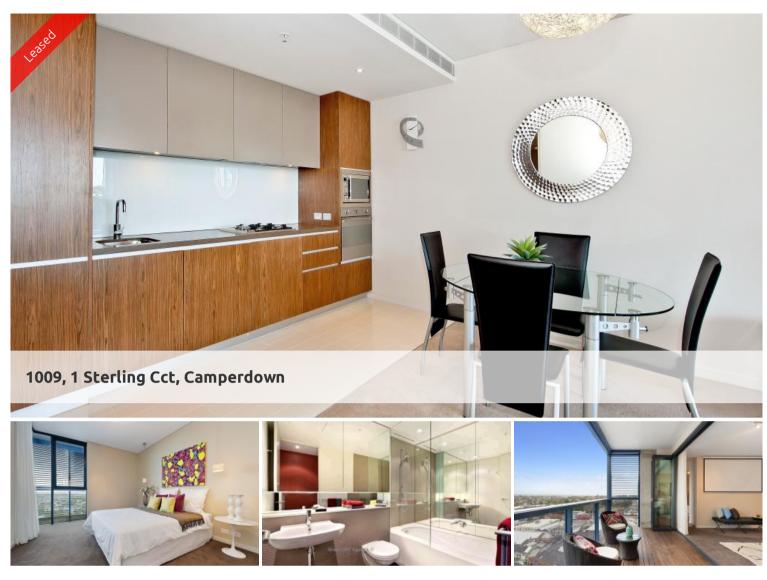

- Spacious living area boasting tranquil leafy outlook
- Ultra modern open plan kitchen with gas cook top and dishwasher
- Private loggia with timber decking, ideal for alfresco entertaining
- Large bedroom with built-in wardrobe, light and airy throughout
- Dual access bathroom with separate bath and shower, internal laundry
- Undercover security carspace
- Ducted air conditioning