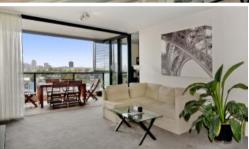

## "TRIO" ONE BEDROOM APARTMENT WITH CAR SPACE

Stunning, spacious one bedroom apartment located on the sixth floor of the Central building of sought after "Trio". Boasting an easterly aspect this apartment enjoys loads of natural light and City views. Features include:

- Open plan gas kitchen with Smeg stainless steel appliances
- Separate study space, concealed internal laundry facilities
- Sleek dual access bathroom with separate bath and shower
- Spacious bedroom with built-in robes, reverse cycle air conditioning
- Natural flow indoor/outdoor living, ideal for alfresco entertaining
- Security building with lift and secure car space