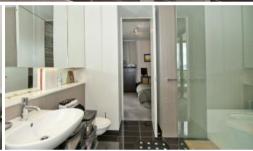

- Open plan gas kitchen with Smeg stainless steel appliances
- Separate study space, concealed internal laundry facilities
- Sleek dual access bathroom with separate bath and shower
- Spacious bedroom with built-in robes, reverse cycle air conditioning
- Natural flow indoor/outdoor living, ideal for alfresco entertaining
- Security building with lift and secure car space