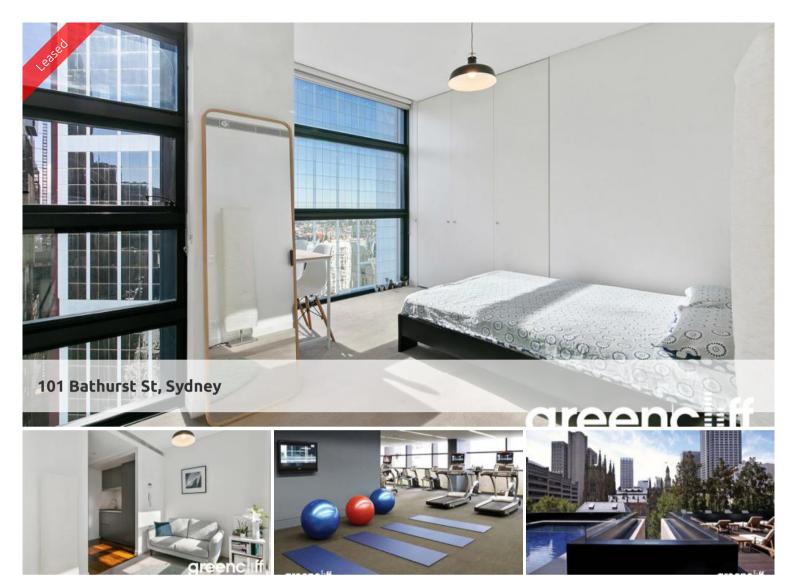

## FURNISHED STUDIO

Stylish and comfortable furnished studio apartment east facing with floor to ceiling windows in luxury building Lumiere. The building has 24 hour concierge, 50m lap pool, equipped gym and weights room as well as theaters for residents to use. Located next to Town Hall station and surrounded by restaurants, cafes and bars.

- \* Spacious bedroom/living area with double bed and lounge area with built in robes.
- \* Good size kitchenette with microwave, fridge.
- \* Designer bathroom with rain shower.
- \* Share laundry.
- \* Dual key apartment with electricty included.