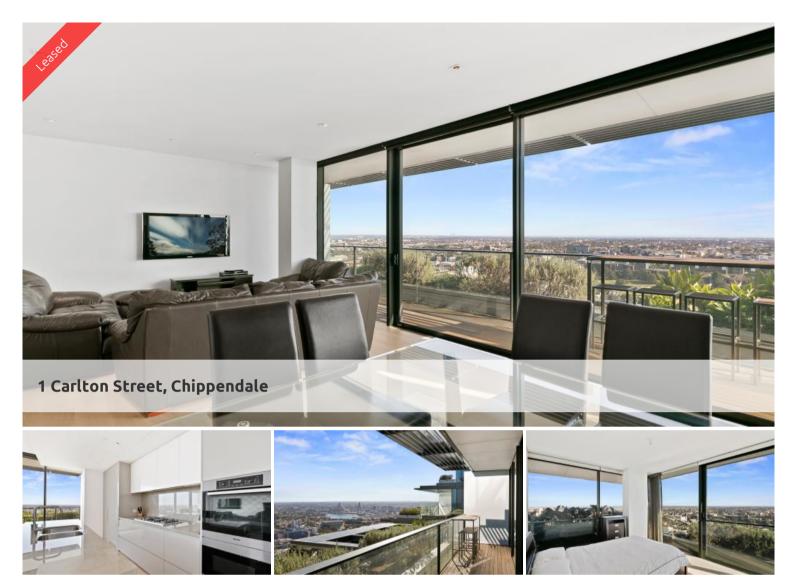

## BREATH TAKING 2 BEDROOM PLUS STUDY PENTHOUSE

## **VIEWINGS BY PRIVATE APPOINTMENT ONLY**

2 Bedroom plus study split level Penthouse Apartment

Welcome to the Sky Penthouse- A must to see

Situated on the 32nd floor, Greencliff is proud to offer this west facing well kept 2 bedroom plus study split level penthouse apartment

This stunning property & development features;

- 2 double sized bedrooms, all with built ins main with ensuite bathroom
- Full size study room fitted out with furniture
- Large open plan living room
- Open balcony for indoor/outdoor living
- Stylish and modern furniture
- Stunning district views including the Anzac Bridge throughout
- Floor to ceiling windows
- Gourmet kitchen with Miele appliances
- Chic bathroom
- Internal laundry with washing machine and dryer
- Security building with 24 hour concierge
- 5 level shopping centre with Woolworths
- More than 30,000sqm of surrounding park and public space.