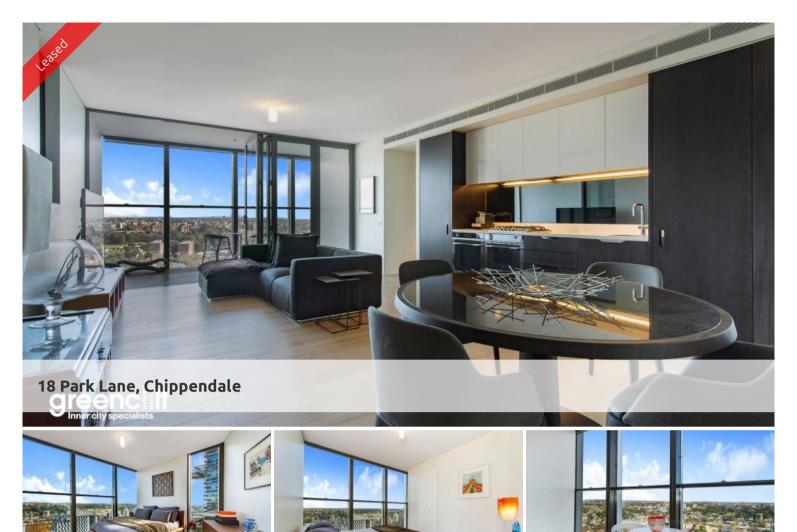

## STUNNING THREE BEDROOM APARTMENT IN THE MARK

Located at Central Park Chippendale, The Mark has direct access to a fully equipped gymnasium, an elevated outdoor pool and on your doorstep is an expansive tree lined park named Chippendale Green. Fashionable retail outlets, a Woolworths supermarket and various cafes and eateries such as Din Tai Fung available to your heart's content.

Moments to Central station, buses and surrounding Universities makes living at Central Park the ultimate in downtown living.

The Mark is the ultimate lifestyle precinct.

The apartments boast intelligent and lifestyle-savvy interiors, features

- Ducted air conditioning
- Loggia for indoor/outdoor living
- Large open plan living room
- Floor to ceiling windows with west facing aspect
- Fridge and washer/dryer included
- European kitchen appliances/stone bench tops
- The latest bathroom fittings and design
- Timber flooring to the living areas/carpeted bedrooms
- Security intercom system