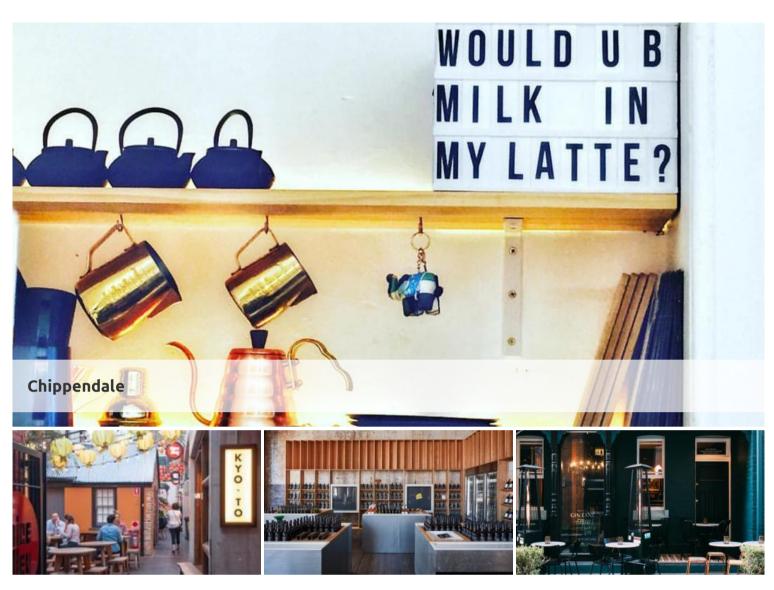

## RETAIL, CAFE, BAR at Kensington Street

Great property with multiple use options in the heart of Kensington Street surrounded by established operators Olio, Gavroche, Eastside, Holy Duck, Hand Picked Wines and Spice Alley.

- \* Heritage terrace with lots of charm and character.
- \* Good trading location with lots of walk by traffic.
- \* Split over two levels.
- \* Currently fitted out as a cafe.

Kensington Street, Spice Alley and Central Park in the heart of Chippendale.