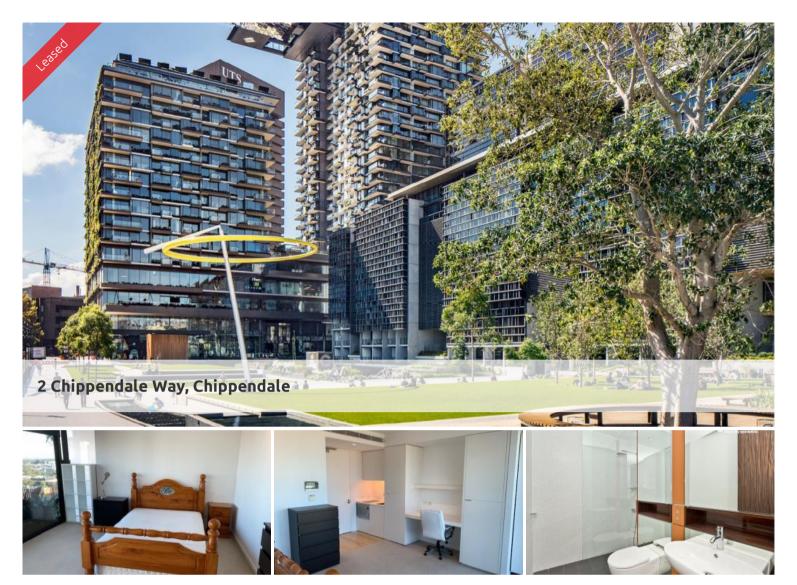

## ALL BILLS INCLUDED, FANTASTIC VIEWS

One Central Park is inner city living at its best!

Enjoy the convenience of shopping, entertainment, dining and transport right at your doorstep. Built around a beautiful park and draped in a living vertical garden, One Central Park is the perfect combination of luxury meeting nature.

Rich in amenities, this Central Park development features:

- Near new luxury apartments with stainless steel appliances
- Carpet
- Security building with 24 hour concierge
- Fitness centre with pool, gymnasium & spa
- 6 star green rated development
- 5 level shopping centre with Woolworths
- park views from all apartments
- Fridge and washer/dryer included
- More than 30,000sqm of surrounding park and public space.