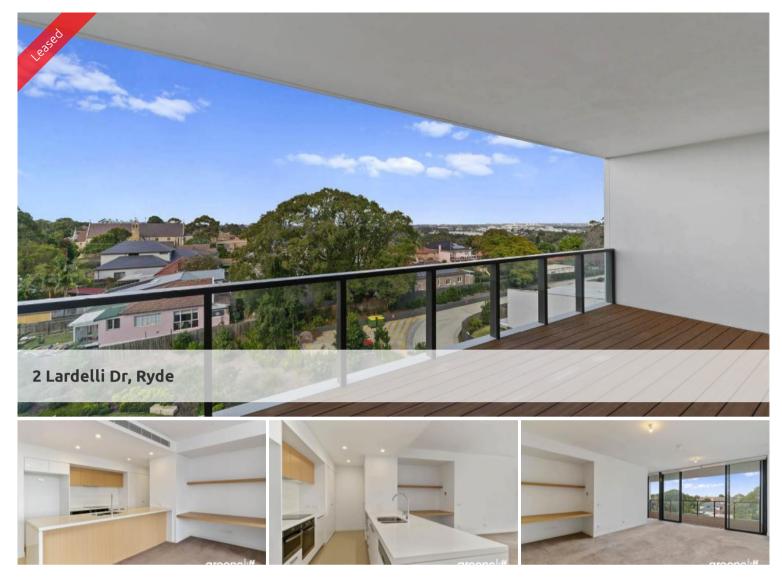

## EAST FACING 2BED WITH AMAZING VIEWS FROM 6TH FLOOR VANTAGE

This 6<sup>th</sup> floor apartment is a must to inspect with views towards Chatswood, Sydney CBD and Parramatta river

You will love –

Spacious combined lounge and dining area leading out to large covered balcony 2 large East facing bedrooms with built in wardrobes, main with ensuite bathroom

Well thought out kitchen with European appliances including, induction cooking, steamer, dishwasher and microwave

2 chic bathrooms

Ducted air conditioning throughout

Study area

NBN and Foxtel ready

Internal laundry with dryer

Extra wide car space with storage

Within easy walking distance transport, local schools, parks and cafes makes this the ideal property to inspect

For further information or to inspect, please contact Ugo Awujo on 0469 652 801